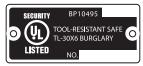

# **RF SERIES – 120 MINUTE FIRE** U.L. LISTED HIGH SECURITY

AMSEC offers the only gun safes that have a TL-30 and TL-30x6 Six-Sided UL Burglary Rating. To earn a TL-30 or TL-30x6 UL Burglary Rating, these safes are subjected to a brutal 30-minute attack by trained technicians using tools such as sledge hammers, picks, chisels, circular saws, carbide drills, wedges, and pry bars. These safes are the industry standard for protecting assets against the threat of serious attack.

### **SECURITY**

- 6" Thick High Security Composite Door
- 3½" Thick High Security Body (3" on X6)
- UL Listed TL-30 or TL-30X6 High Security Burglary Classification
- 10 Massive 11/2" Chrome Plated Bolts