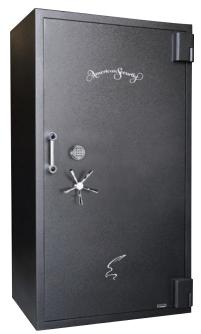

# **RF SERIES – 120 MINUTE FIRE** U.L. LISTED HIGH SECURITY

AMSEC offers the only gun safes that have a TL-30 and TL-30x6 Six-Sided UL Burglary Rating. To earn a TL-30 or TL-30x6 UL Burglary Rating, these safes are subjected to a brutal 30-minute attack by trained technicians using tools such as sledge hammers, picks, chisels, circular saws, carbide drills, wedges, and pry bars. These safes are the industry standard for protecting assets against the threat of serious attack.

The high level of security of these safe comes from AMSEC's unique composite construction. High-strength concrete with proprietary aggregate combined with a matrix of formed steel barriers stop types of attacks outlined in the Underwriters Laboratories standard. These massive safes weigh between 3,400 and 4,500 pounds. No one is walking out of your house with one of these.

### **SECURITY**

- 6" Thick High Security Composite Door
- 3½" Thick High Security Body (3" on X6)
- UL Listed TL-30 or TL-30X6 High Security Burglary Classification
- 10 Massive 11/2" Chrome Plated Bolts