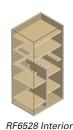

### **RF6528**

## **FUNCTIONALITY**

- Industry's Most Flexible Interior
- Door Organizer
- Storage for Two Long Guns or Assault Rifles on Door

**Outside Dim** 

H x W x D

76" x 42" x 291/4"

64" x 34" x 291/4"

72" x 35" x 291/2"