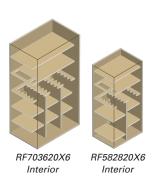

## RF703620X6

Interior

Capacity

12-12-12-24-36 Gun

58 + 2 Gun

12-12-24 Gun + 2 Gun

12-12-24 Gun + 2 Gun

## **FUNCTIONALITY**

- Industry's Most Flexible Interior
- Door Organizer
- Storage for Two Long Guns or Assault Rifles on Door

**Outside Dim** 

H x W x D

76" x 42" x 291/4"

64" x 34" x 291/4"

72" x 35" x 291/2"